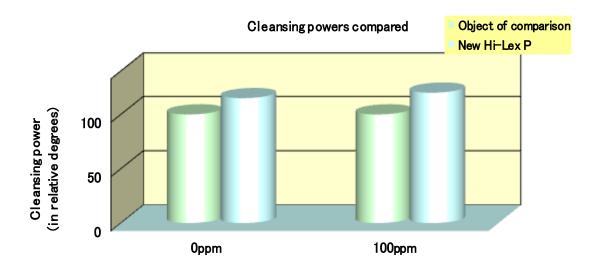

### **New Hi-Lex P**

Double enzyme-blended powder detergent for laundry use Blended with phosphate and fluorescent agent, not subject to PRTR Law