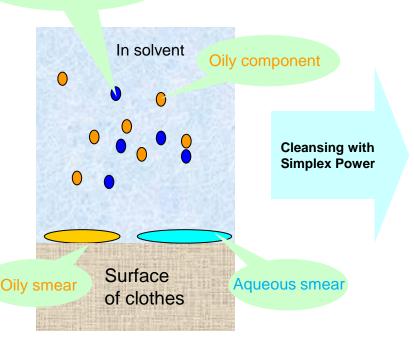

# Simplex Power

Removes water-soluble smears! Contains antimicrobial agent!
Sweat-removing type petroleum-derived dry soap

Aqueous component

Rolls up diverse smears and stably disperses them into the solvent.