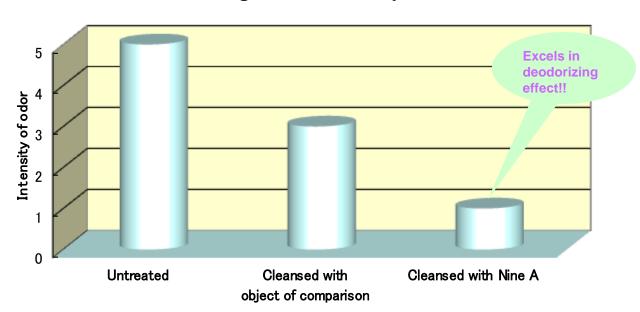

## Nine A

Low viscosity type slightly alkaline liquid detergent Blended with plant-derived deodorant antimicrobial agent, fluorescent agent not added

#### Deodorizing effect (in sensory evaluation)