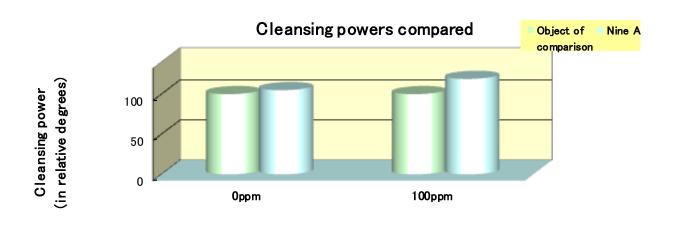

## Nine A

Low viscosity type slightly alkaline liquid detergent Blended with plant-derived deodorant antimicrobial agent, fluorescent agent not added