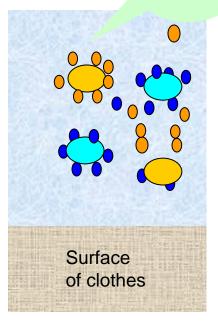

# Simplex Power

Removes water-soluble smears! Contains antimicrobial agent!
Sweat-removing type petroleum-derived dry soap

Aqueous component

Rolls up diverse smears and stably disperses them into the solvent.